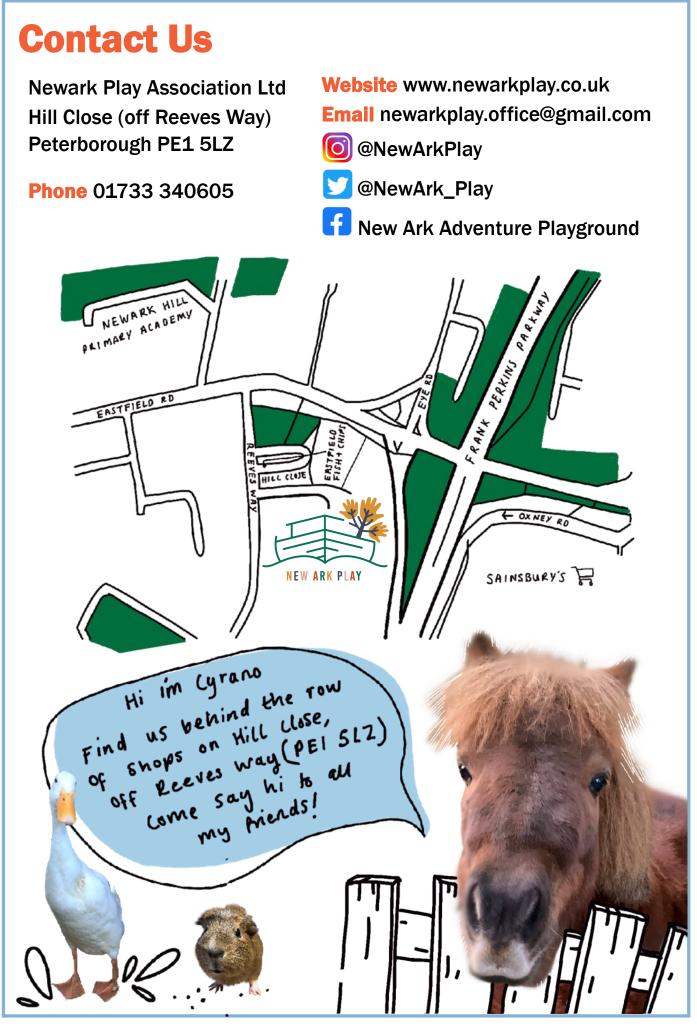

|
| Family Visits                      | Child                            |           | £4.00                                 | Monday-Friday<br>10.00am-12.00pm<br>2.00-5.00pm                                                                        |
|                                    | Adult                            |           | £1.00                                 | Children must be supervised by<br>parent/carer at all times                                                            |
| Birthday<br>Parties                | Up to 10<br>children             | £150.00   | £8 per<br>additional<br>child         | Saturdays (Times vary)<br>Maximum 20 children<br>£25 deposit to book<br>Adult supervision required                     |