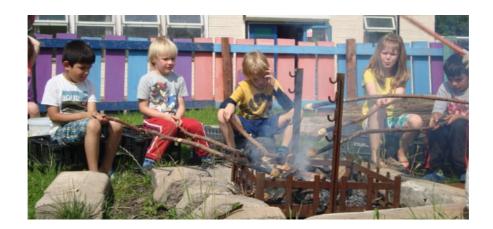

<u>Activities:</u> Cooking dampers on open fire Puppet making craft Construction toys Tuck shop City Farm Refreshments

Under 5s welcome – please make a donation

All children must be accompanied by a parent/carer