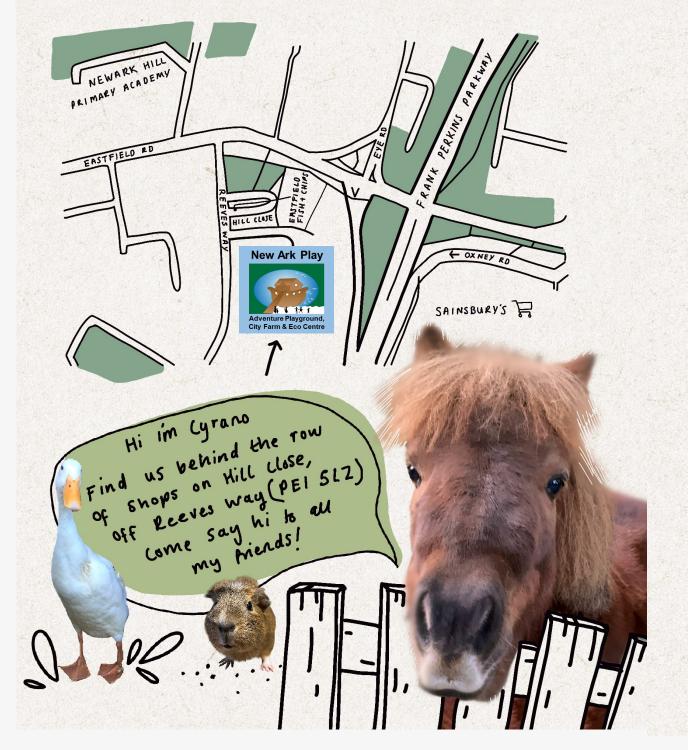

as been bringing joy to children, young people and adults of all ages and abilities for 48 years - and there are lots of ways you can support us to keep adding value to our local community for many more years to come.

You can book one of our fantastic children's parties, come to our fundraising events, sign up to **Easyfundraising.org.uk** (search for New Ark Play Association Ltd) and **Smile.Amazon.co.uk** (search for Newark Play Association), sponsor an animal on our city farm, share our posts on social media, recommend our services to family and friends, and ask your employer to support us through corporate social responsibility projects. You can also donate at www.localgiving.org/charity/newarkplay and send any ideas you have for fundraising to our email newarkplay.office@gmail.com.