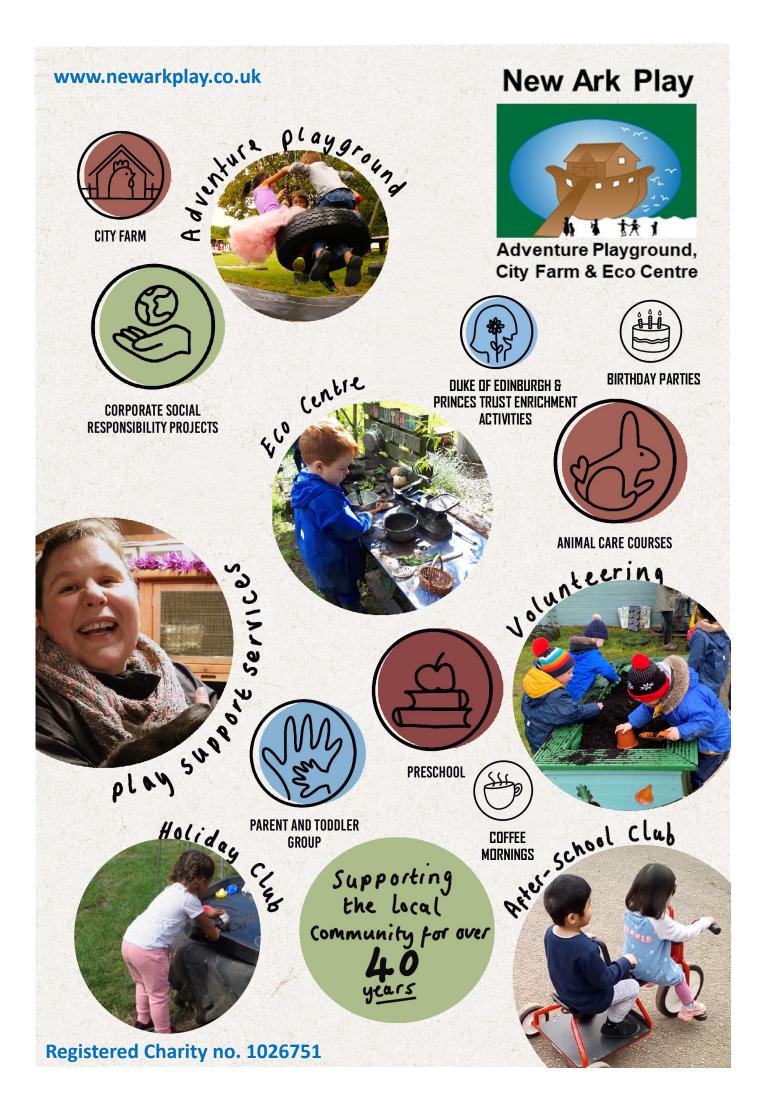

## THERE ARE LOTS OF WAYS TO SUPPORT NEW ARK !

New Ark has been bringing joy to children, young people and adults of all ages and abilities for 48 years - and there are lots of ways you can support us to keep adding value to our local community for many more years to come.

You can book one of our fantastic children's parties, come to our fundraising events, sign up to **Easyfundraising.org.uk** (search for New Ark Play Association Ltd) and **Smile.Amazon.co.uk** (search for Newark Play Association), sponsor an animal on our city farm, share our posts on social media, recommend our services to family and friends, and ask your employer to support us through corporate social responsibility projects. You can also donate at www.localgiving.org/charity/newarkplay and send any ideas you have for fundraising to our email newarkplay.office@gmail.com.